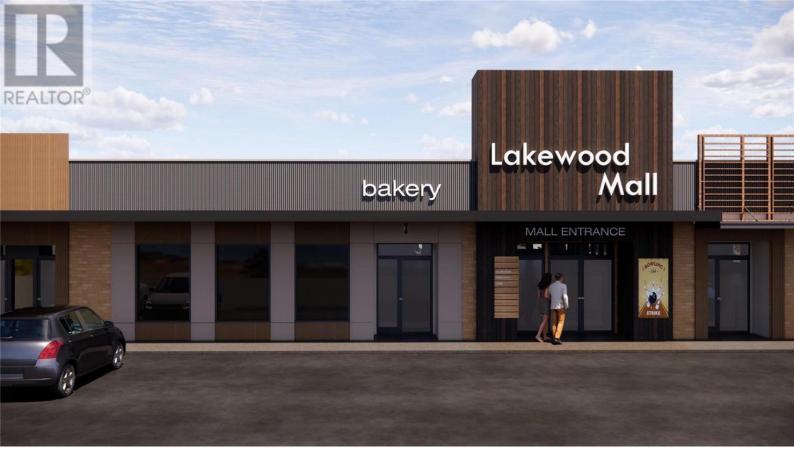

## 11852 Highway 97 Other Lake Country British Columbia

\$32

Venture Commercial is proud to present this prime cap exposure cap retail opportunity consisting of approx. 6,210 sf and the re-imagined Lakewood Mall in Lake Country, BC. This unit boasts incredible exposure along the whole south/east portion of Lakewood Mall which faces Highway 97 traffic coming to and form Vernon and Kelowna (Approx. 300,000 + vehicles per day). Ample parking in front of the unit and unparallel signage opportunities. Lakewood Mall offers various re-imagined leasing opportunities of various sizes which will include a completely face lifted and renovated exterior and reconfigured retail layout and vibrant tenant mix. Located along in Lake Country between Kelowna and Vernon, Lakewood Mall is home to community staples such as Tim Horton's, Dollarama, Grillers Meats and more. Multiple CRU options will be available starting at 800+/- SF. Please contact listing agents directly for demising options and timing. Pylon signage opportunities available. Conceptual images show a fully-refurbished shopping centre with significant upgrades. Lake Country is one of Canada's fastest growing municipalities with 22.4% growth since 2016. The surrounding area is comprised of both residential and commercial properties, including Turtle Bay Crossing (with tenants such as Starbucks, IDA Pharmacy, TBC Liquor Merchants, etc.). Located across the highway is Wood Lake, Turtle Bay Marina Resort & Pub, Super-Save Gas and other tourist destinations. (id:6769)