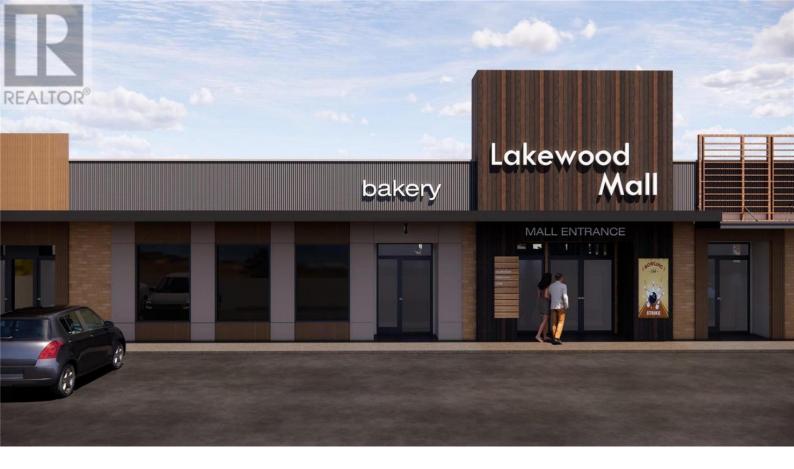

## 11852 Highway 97 Other Lake Country British Columbia

\$32

Venture Commercial is pleased to present various upcoming retail leasing opportunities at Lakewood Mall. Located along Highway 97 in Lake Country between Kelowna and Vernon, Lakewood Mall is home to popular tenants including Tim Horton's, Dollarama, Grillers Meats and more. Multiple CRU options will be available starting at 800+/- SF. Please contact listing agents directly for demising options and timing. Ample onsite parking and high exposure pylon signage opportunities will be available at the property. Conceptual images show a fully-refurbished shopping centre with significant upgrades. Lake Country is one of Canada's fastest growing municipalities with 22.4% growth since 2016. The surrounding area is comprised of both residential and commercial properties, including Turtle Bay Crossing (with tenants such as Starbucks, IDA Pharmacy, TBC Liquor Merchants, etc.). Located across the highway is Wood Lake, Turtle Bay Marina Resort & Pub, Super-Save Gas and other tourist destinations. (id:6769)