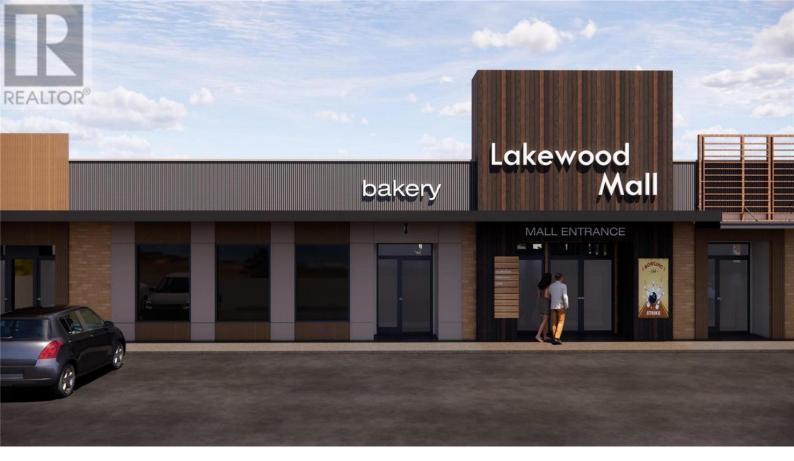

## 11852 Highway 97 Other Lake Country British Columbia

Venture Commercial is pleased to present various upcoming retail leasing opportunities at Lakewood Mall. Located along Highway 97 in Lake Country between Kelowna and Vernon, Lakewood Mall is home to popular tenants including Tim Horton's, Dollarama, Grillers Meats and more. Formerly a bowling alley, this open and large space can be reimagined to fit any type of use. The space can be demised from 3,000 SF up to 17,000 SF contiguously and features built-in washroom and shower facilities and multiple entry/exit points including a private entrance. New elevator to be installed to service basement tenants. Ample onsite parking and high exposure pylon signage opportunities will be available at the property. Conceptual images show a fullyrefurbished shopping centre with significant upgrades. Lake Country is one of Canada's fastest growing municipalities with 22.4% growth since 2016. The surrounding area is comprised of both residential and commercial properties including Turtle Bay Crossing. (id:6769)