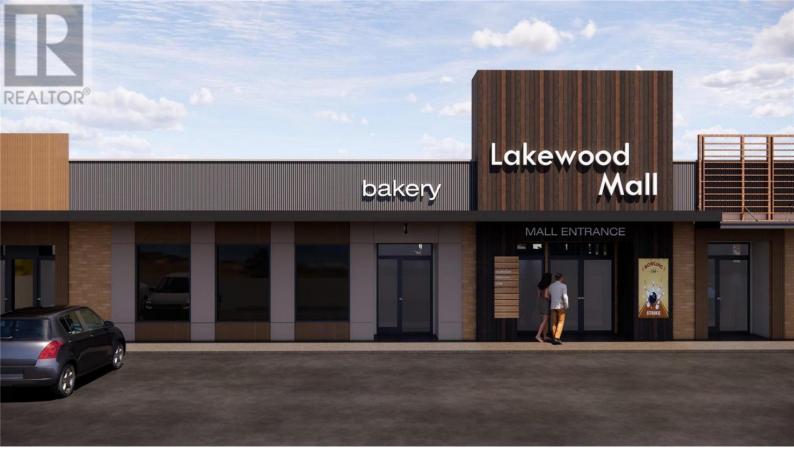

## 11852 Highway 97 Other Lake Country British Columbia

\$12

Venture Commercial is pleased to present various upcoming retail leasing opportunities at Lakewood Mall. Located along Highway 97 in Lake Country between Kelowna and Vernon, Lakewood Mall is home to popular tenants including Tim Horton's, Dollarama, Grillers Meats and more. This 3,000 SF unit is located on the basement level and features built-in washroom and shower facilities and a private entrance. New elevator to be installed to service basement tenants. Ample onsite parking and high exposure pylon signage opportunities will be available at the property. Conceptual images show a fully-refurbished shopping centre with significant upgrades. Lake Country is one of Canada's fastest growing municipalities with 22.4% growth since 2016. The surrounding area is comprised of both residential and commercial properties, including Turtle Bay Crossing (with tenants such as Starbucks, IDA Pharmacy, TBC Liquor Merchants, etc.) and Turtle Bay Marina Resort & Pub. (id:6769)