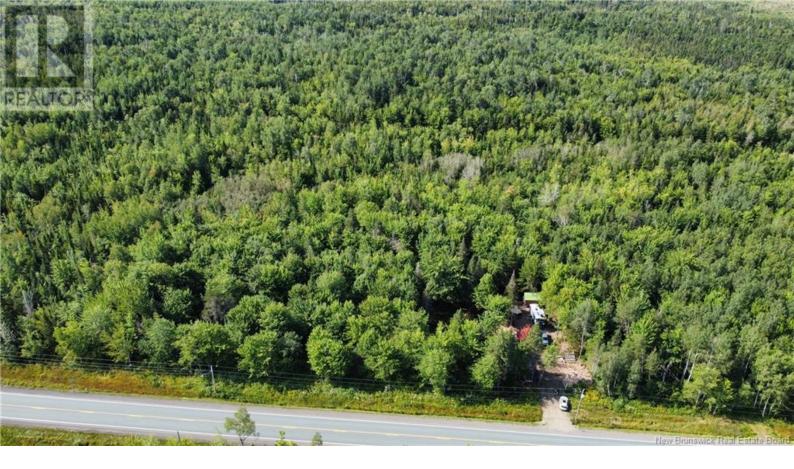

## Collette New Brunswick

\$32,900

WELCOME TO 11870 Route 126, Collette NB 1.96 ACRES of land ready for its new owners. This property has so much potential, looking to build your forever home or looking for a spot to set up your camper! This property features 10x16 shed with 100 AMP power, with electric dryer hook up, 50 amp RV outlet outside the shed. On the lot there is an additional 30 AMP RV outlet and regular 20 amp power pole. DRIVEWAY CULVERT and approx 12 loads of fill. APPROX 1/2 acre land is cleared. All wood left stacked (2x 1000 LITRE of fresh water storage that can be filled as needed by local fire department for a fee. There is a second driveway application submitted for a potential U-SHAPE driveway half cleared and marked. Call Your REALTOR(R) Today. (id:6769)