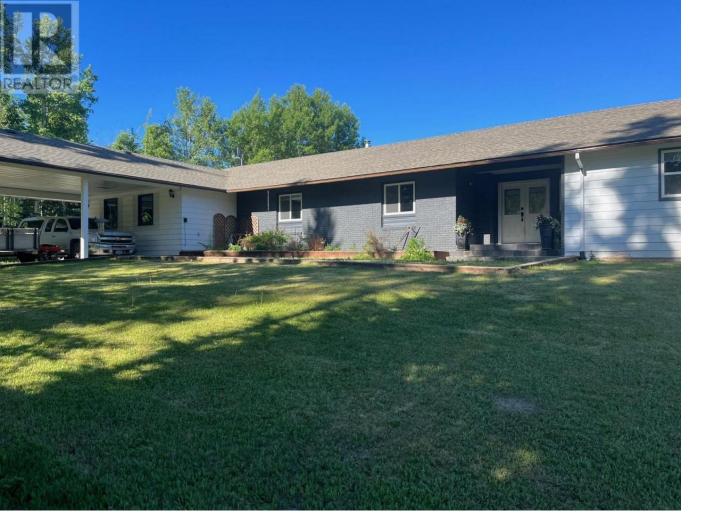

## 11875 ELDON Road Prince George British Columbia

\$774,900

\* PREC - Personal Real Estate Corporation. Welcome to this amazing country home on 5 acres in desirable Beaverly. This 4 bed/4 bath home is ready for your family. There is a large kitchen that is open to a nice big dining area where the gatherings can happen. On the main are 3 beds/3 baths & an all season porch where you can enjoy the outdoors mosquito-free. The main bed has glass doors to a deck that is sitting in peace & quiet. The bsmt is fully fin with heated floors, another bedroom that has its own ensuite, a large rec room & a flex room. There is a double carport, a large single attached garage, a 24X30 heated shop, a 12X26 shed with power & an overhead door, a chicken coop & a green house. It is on it's own well. Lot size meas. is taken from BC Assess, all meas. approx. & all info to be verified by buyer if deemed important. (id:6769)