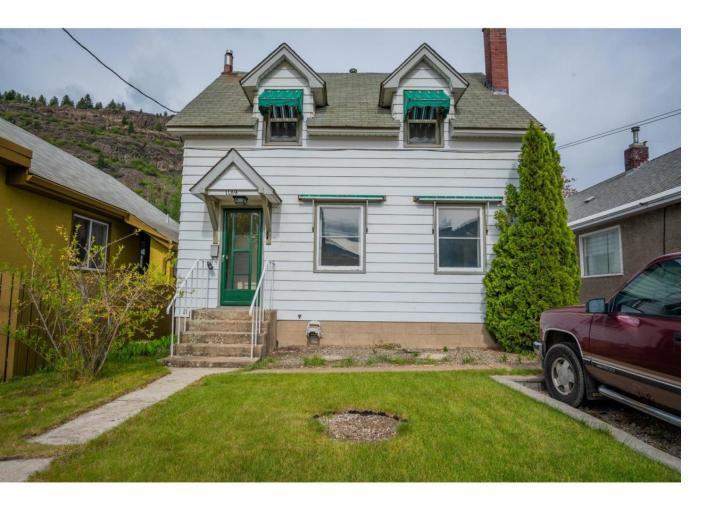

## 1189 COLUMBIA AVENUE Trail British Columbia

\$469,000

This spacious character family home exudes warmth & charm at every corner. Stepping thru the front door, the large living room with gas fireplace & its expansive windows, offers views of the majestic Columbia River, providing a tranquil backdrop for everyday living. The large separate dining room has plenty of space for those family gatherings. The large open kitchen has so much natural light & plenty of room for family meals & you can keep an eye on the kids in the adjacent family room. The family room has nice sliders to a covered deck in the backyard. The beautiful hardwood floors gleam throughout the main floor. Upstairs, with original hardwood floors, there are two good sized bedrooms & a full bathroom. On the lower level, you will find a large rec room with another natural gas fireplace, two more large bedrooms, a utility/storage room & another full bathroom with a sunken tub! The vintage doors & built in closets & cabinets add a touch of nostalgia. Outside, there are mature trees, shrubs & perennials that you will certainly enjoy! Another covered patio area will be perfect for those family BBQ's. The detached garage with rear lane access has plenty of room for storage & parking in addition to the front driveway. Let's talk about location....at the end of the block you will find Gyro Park! Take leisurely strolls along the river amidst lush greenery & serene surroundings or go to the beach or waterpark! Call today to set up your personal showing! (id:6769)