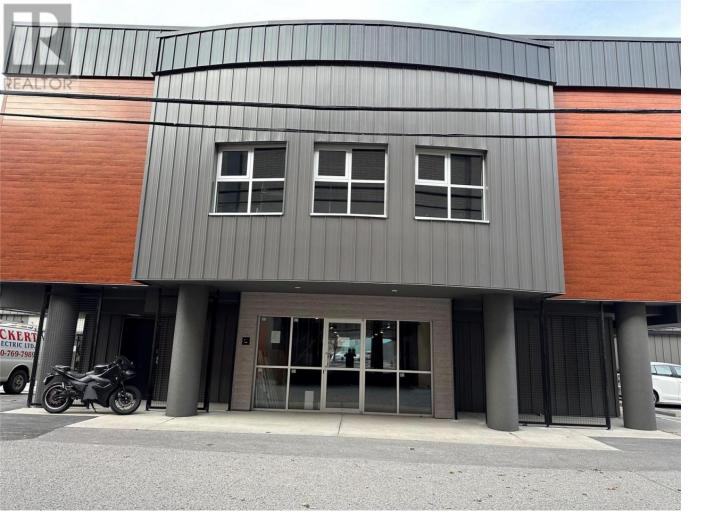

## 352 WINNIPEG Street 119 Penticton British Columbia

High-end downtown 2147 SQFT of lease space. C5 Zoning allows for office, retail, brewery, daycare, commercial school, health services and so much more. The building is currently undergoing a large renovation, including extensive work to the exterior. \$15/SQFT with \$7.00/SQFT additional rent. On-site parking available. This unit is ready for immediate occupancy. Call today for more details. (id:6769)