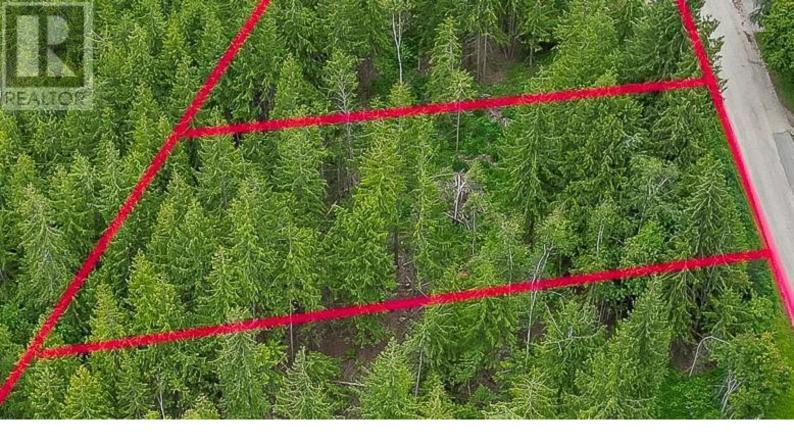

## 119 Timberlane Road Enderby British Columbia

Discover the perfect setting for your dream home on this newly subdivided treed lot. Located in a serene and picturesque area, this lot offers ample space to create your ideal living environment surrounded by nature. Key Features: - Treed Lot: Enjoy the beauty and privacy of a lot adorned with mature trees, providing a tranquil and scenic backdrop. - Services at Lot Line: Convenient access to essential services right at the lot line, making it easier to start your building project. - Septic Installation Required: Please note that a septic system will need to be installed. This lot is ready and waiting for you to design and build the home you've always envisioned. With its natural beauty and convenient location, it's an opportunity you won't want to miss. (id:6769)