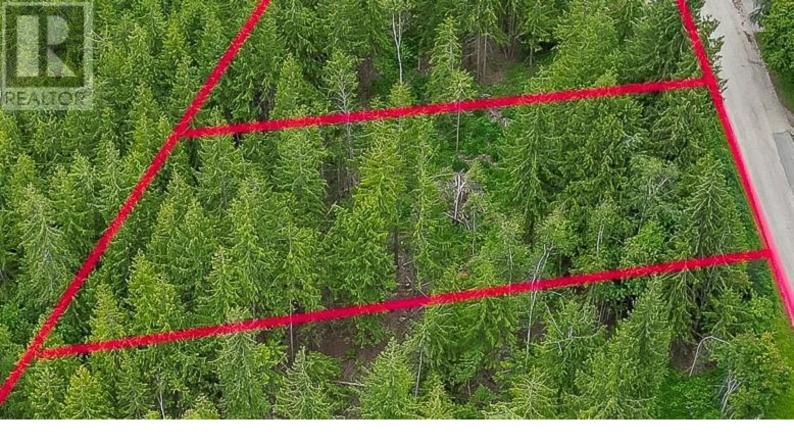

## 119 Timberlane Road Enderby British Columbia

\$235,000

Discover the perfect setting for your dream home on this newly subdivided treed lot. Located in a serene and picturesque area, this lot offers ample space to create your ideal living environment surrounded by nature. Key Features: - Treed Lot: Enjoy the beauty and privacy of a lot adorned with mature trees, providing a tranquil and scenic backdrop. - Services at Lot Line: Convenient access to essential services right at the lot line, making it easier to start your building project. - Septic Installation Required: Please note that a septic system will need to be installed. This lot is ready and waiting for you to design and build the home you've always envisioned. With its natural beauty and convenient location, it's an opportunity you won't want to miss. (id:6769)