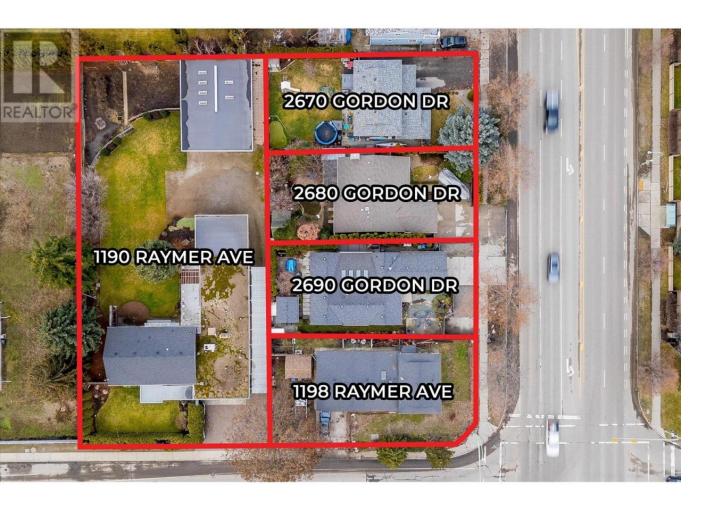

## 1190 Raymer Avenue Kelowna British Columbia

\$3,600,000

LAND ASSEMBLY! PRIME LOCATION! This 5-lot assembly is located on the corner of Gordon/Raymer, 1 ACRE+, and has a total asking price of \$8,400,000. There is potential for constructing a 6-story residential building with commercial on the ground level, under MF3 Zoning. This assembly's highly desirable location, strategic position on transit corridor, & its accessibility to key amenities, marks it as a premium development prospect! City indicates 1.8 FAR + bonuses up to 2.3 FAR. Must be purchased in conjunction with the other properties in the land assembly. Properties included in this assembly are 1198 Raymer Avenue, 1190 Raymer Avenue, 2670 Gordon Drive, 2680 Gordon Drive, & 2690 Gordon Drive. (id:6769)