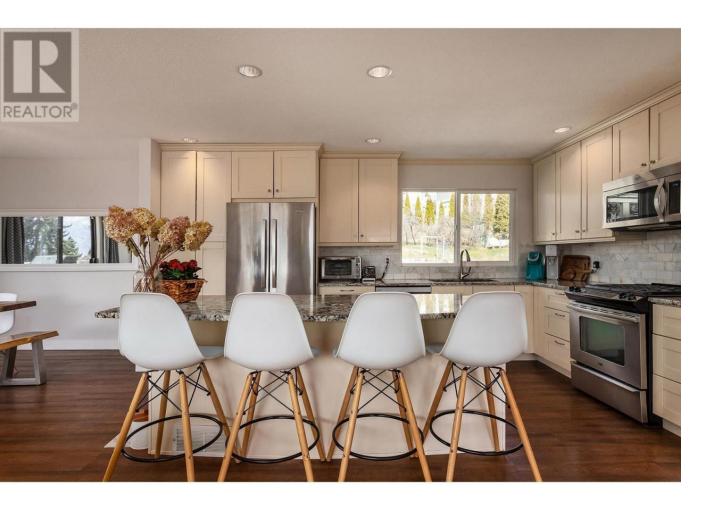

## 1190 SUNNYBRAE Road West Kelowna British Columbia

\$1,299,000

Nestled in a lakeside community with private lake access, boat launch and surrounded by award-winning wineries, this Lakeview Heights property offers an exceptional blend of lifestyle and investment potential. Featuring 3 bedrooms on the main level and a separate 2-bedroom suite, it's ideal for families, multigenerational living, or generating rental income. Set on a large, subdividable lot with the potential to create 2-3 additional lots, it provides substantial future development opportunities. Inside, stylish modern updates enhance comfort and functionality throughout. Plus, exclusive access to a private beach just steps away brings lakefront living to your doorstep. Embrace the full Okanagan lifestyle with this rare find in prime Lakeview Heights. (id:6769)