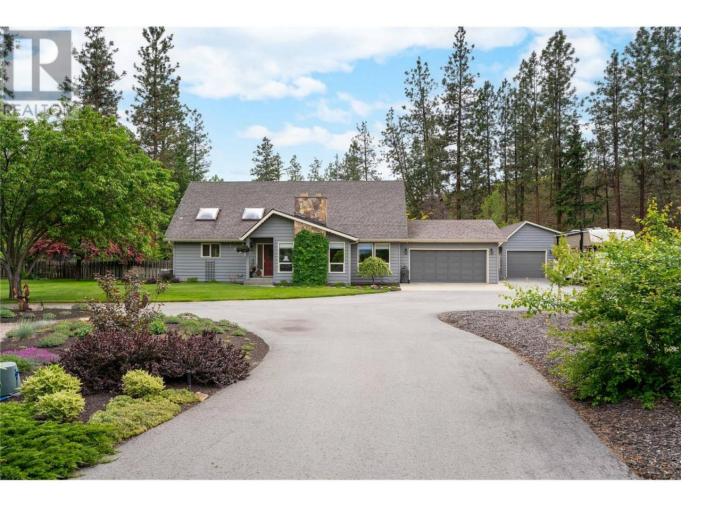

## 1193 Mission Ridge Road Kelowna British Columbia

Discover the perfect family haven in the highly sought-after Crawford Estates! This expansive 0.93-acre property features a traditional home surrounded by inspiring gardens & lush greenery. The front zen garden is a low-maintenance oasis, while the expansive backyard, bordered by mature trees, offers privacy & a sustainable garden with established fruits, vegetables & a greenhouse for year-round gardening. The poolsized yard holds endless potential for transformation & adaptability for whatever your needs. Inside, the home has unique cedar accents, large windows & skylights that flood the space with natural light. The main living area & kitchen open directly to the backyard, where the lovely deck space is a perfect spot for gatherings or relaxing with a morning coffee. The formal dining is adjacent to the living room. Here, a wood burning fireplace creates a warm & welcoming atmosphere. The spacious primary bedroom includes an addition ideal for a nursery or home office, complete with an ensuite & walk-in closet. 2 more bedrooms & a versatile office & recreation space offer a flexible floor plan. Back outside, a large detached garage features a workshop & room for outdoor toys, with a 30AMP RV plug. Ample parking accommodates car enthusiasts & collectors. A 4-foot crawl space & three exterior outbuildings ensure that storage is never an issue. This property seamlessly blends functionality, sustainability & family-oriented design, making it a dream home in Crawford Estates. (id:6769)