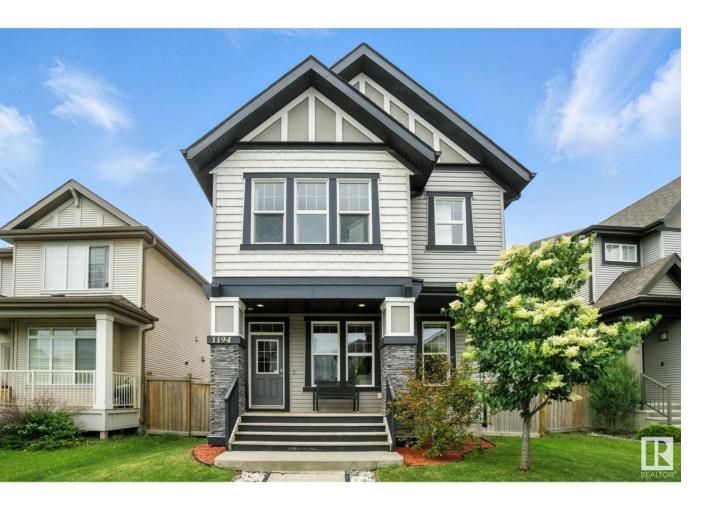

## Edmonton Alberta

\$499,888

Welcome to this beautiful 1636 sqft home located in the community of McConachie! As you enter you're welcomed by a gorgeous Open Concept Floor plan. The large FIREPLACE as you enter is the entertaining focal point of this home and partners perfectly with the LARGER KITCHEN & STAINLESS STEEL APPLIANCES.

ADDITIONAL touches include LAMINATE flooring, NEW CARPET and a 2pc BATH finish the main floor. The 2nd floor features 3 spacious bedrooms, a 4pc BATH and a UNIQUE BONUS ROOM where you could entertain guests. The upstairs master bedroom boasts an additional 4pc ENSUITE bath and a bright WALK IN CLOSET. The basement has a 4th BEDROOM, an ENTERTAINMENT LIVING ROOM, the laundry room and an extra 4pc BATH. This home shows very well with FRONT & BACK LANDSCAPING. Bask in the sun in your SOUTHWEST FACING large DECK along with a PERGOLA overlooking your very own detached DOUBLE GARAGE! Enjoy the community trail paths and parks as there's always something to do! Driving distance to ANTHONY HENDAY and SCHOOLS! (id:6769)