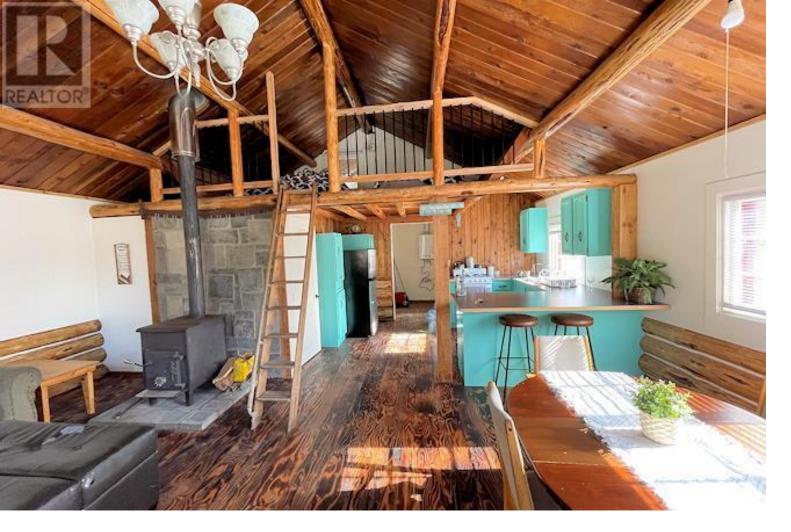

## 11950 Postill Lake Road Kelowna British Columbia

Welcome to Postill Lake Lodge, an exciting opportunity for 2/3 ownership in a profitable venture where nature and business seamlessly converge. This picturesque resort features 15 cabins, 30 RV sites, and a 2000 sq. ft. lodge with 3 bedrooms and 1 1/2 bathrooms, offering a perfect blend of rustic charm and modern comfort. This investment includes essential equipment for maintenance and guest recreation including a John Deere skidsteer, D50 excavator, a 24x24 heated shop, and for rentals 10 aluminum boats with electric motors. Embracing sustainability, the property operates 100% off-grid with solar power and a diesel generator backup. A 27-year remaining lease in place underlines long-term stability complemented by its current profitabi