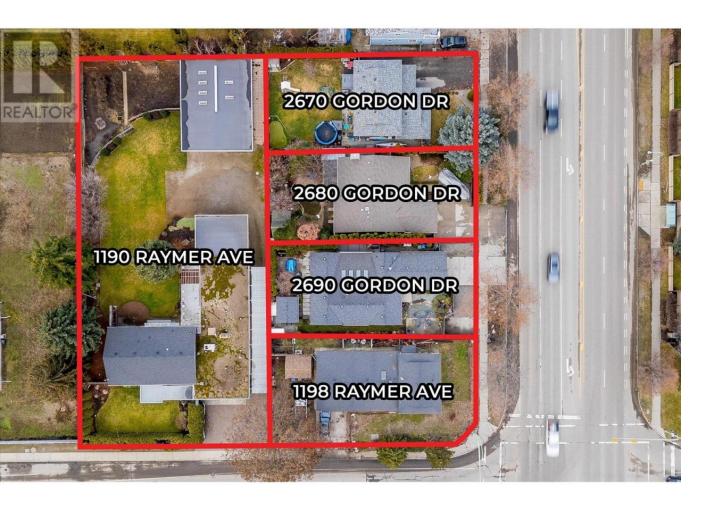

## 1198 Raymer Avenue Kelowna British Columbia

\$1,200,000

LAND ASSEMBLY! PRIME LOCATION! This 5-lot assembly is located on the corner of Gordon/Raymer, 1 ACRE+, and has a total asking price of \$8,400,000. There is potential for constructing a 6-story residential building with commercial on the ground level, under MF3 Zoning. This assembly's highly desirable location, strategic position on transit corridor, & its accessibility to key amenities, marks it as a premium development prospect! City indicates 1.8 FAR + bonuses up to 2.3 FAR. Must be purchased in conjunction with the other properties in the land assembly. Properties included in this assembly are 1198 Raymer Avenue, 1190 Raymer Avenue, 2670 Gordon Drive, 2680 Gordon Drive, & 2690 Gordon Drive. (id:6769)