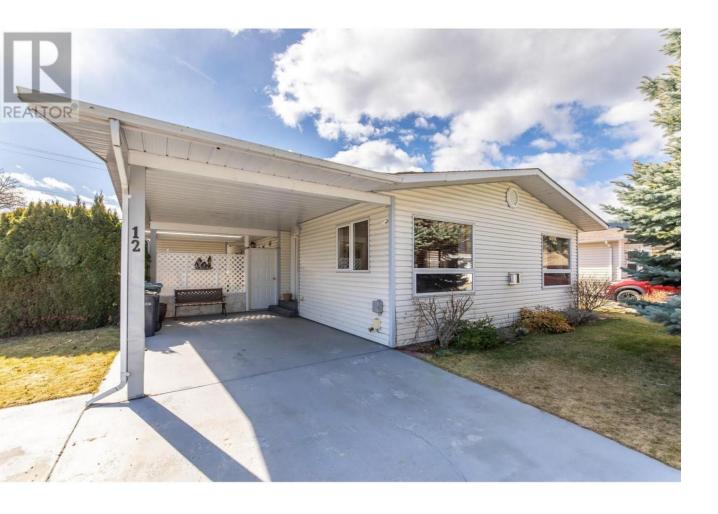

## 17017 SNOW Avenue 12 Summerland British Columbia

\$374,000

This charming 2-bedroom, 2-bathroom manufactured home located in Sherwood Park, offers comfort and style in a peaceful setting. Nestled in beautifully landscaped grounds, the property provides a serene environment perfect for relaxation and outdoor enjoyment. The spacious interior features an inviting gas fireplace, creating a cozy atmosphere in the living area. With plenty of storage options throughout, you'll have ample space to keep your belongings organized. As a resident, you'll also have access to the community clubhouse, adding an extra layer of convenience and social opportunities. Whether you're hosting guests, enjoying a quiet evening by the fire, or exploring all Summerland has to offer, this manufactured home offers the ideal blend of comfort, functionality, and community amenities. Roof was replaced in 2014, and furnace & A/C replaced in 2024. (id:6769)