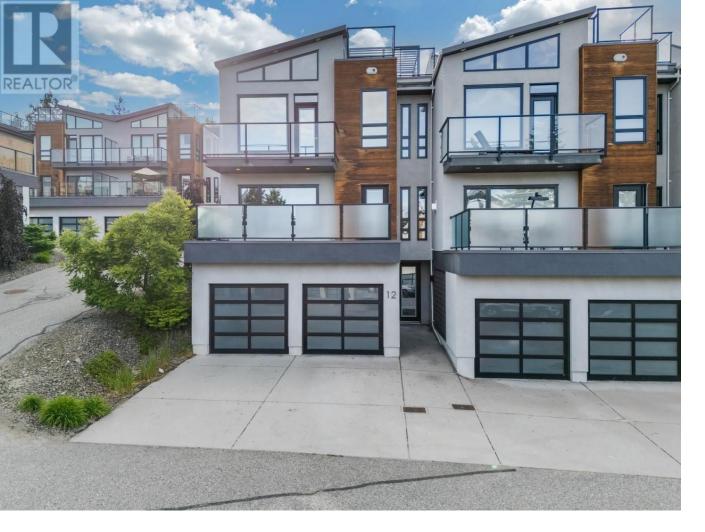

## 1818 Peak Point Court 12 West Kelowna British Columbia

\$835,000

Other 7'1" x 4'10"

Modern design. Endless views. A rooftop vibe that's next-level. Welcome to one of the most coveted end units at Peak Point—a sleek 3-bed, 4-bath townhome with a smart 3-level layout, versatile bonus room & five incredible patio spaces that deliver seamless indoor-outdoor living at every turn. Each level offers both style and function--from the bright, open-concept main floor with high ceilings, gas fireplace & dual dining areas, to the spacious entry-level bonus room with its own full bath--perfect as a home office, guest suite, gym, or media room. The kitchen is bold & modern, featuring a gas range, built-in wall oven, beverage fridge, pantry & full stainless steel appliance package—made for hosting or stylish everyday living. But the true showstopper? The rooftop patio—a total vibe with panoramic lake & mountain views, gas & water hookups & pergola. Summer nights? Sorted! Upstairs brings the wow-factor with a standout primary suite—complete with walk-in closet (built-ins included) & a sleek, spa-inspired ensuite. Two more bright bedrooms—one with its own patio—and a full bath complete the top floor. Bonus points: high-efficiency Navien tankless water heater, rare double garage with two bay doors & double driveway. All of this, just steps from Rose Valley Regional Park, scenic trails & Rose Valley Elem.—plus a short drive to WK Multi-Sport Dome, shopping & downtown Kelowna. Hot tubs allowed. 2 pets welcome (no size restrictions). This is the lifestyle you've been waiting for! (id:6769)