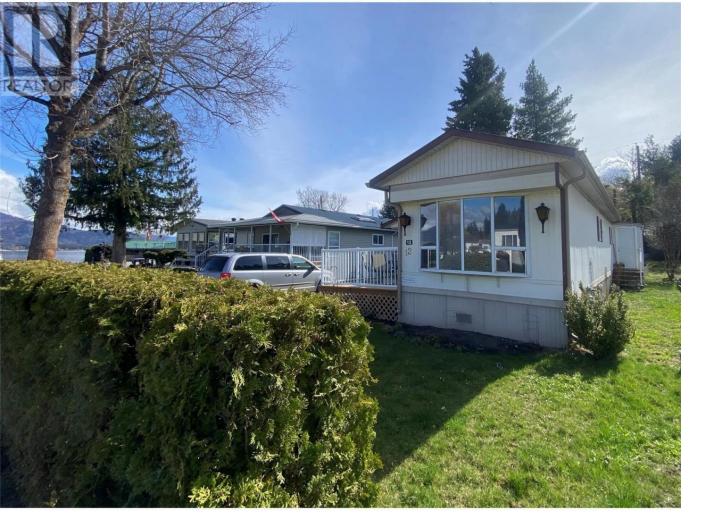

## 2932 Buckley Road 12 Sorrento British Columbia

MORE THAN MEETS THE EYE!! This tidy lake view property is full of surprises! The bright 1144 square foot 2 Bed / 1 Bath home is more than single-wide having both an addition AND a partial concrete basement! Besides the generously sized carport (14' wide x 15' deep), the backyard is home to a stick-built 15' x 11'6"" workshop with concrete floor, PLUS a garden shed measuring 10' x 7'6"", as well as a patio area for enjoying the mature trees and gardens. Pad #12 is located along the edge of Sorrento Place on the Lake MHP, so behind the privacy fencing, it backs on to private land. It also faces the park greenspace and there are only 2 other homes between it and the Clubhouse, boat launch, and common waterfront park at at the end of the street. Relax on the 34' partially covered deck rain or shine! If you've been waiting for the opportunity to own a home in the most popular lake front 55+ MHP in the area, then here's your golden opportunity! (id:6769)