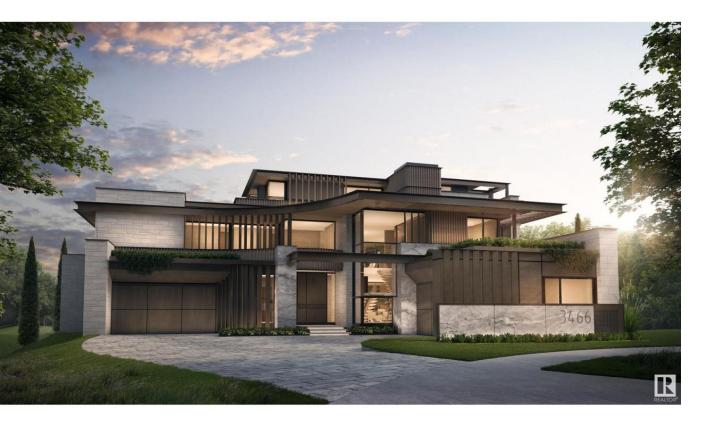

## Edmonton Alberta

\$1,388,800

PREMIUM 1/2 ACRE RAVINE-BACKING LOT in SW EDMONTON with WALKOUT POTENTIAL. Boasting a large pie configuration & STUNNING RIVER VALLEY VIEWS, build the home of your dreams! Current Dean Thomas design plans can accommodate nearly 7,000sf above grade, a partial walkout basement (approx 2,400sf extra) and multiple roof-top patios/verandas. The Banks is a SECURE, gated community in Keswick on The River. Enjoy access to River valley and walking trails throughout the community. Plus great school designations with quick access and retail/dining/gym/etc easily accessible. The possibilities are endless!! (id:6769)