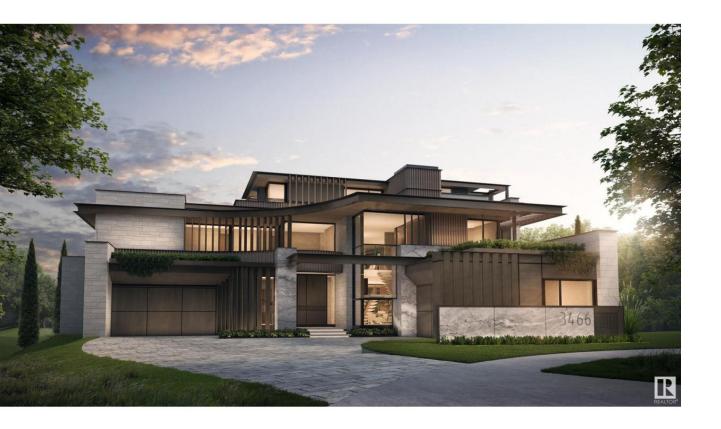

## Edmonton Alberta

\$1,300,000

PREMIUM 1/2 ACRE RIVER-BACKING LOT in SW EDMONTON with WALKOUT POTENTIAL. Boasting a large pie configuration & STUNNING RIVER VALLEY VIEWS, build the home of your dreams! Current Dean Thomas design plans can accommodate nearly 7,000sf above grade, a partial walkout basement (approx 2,400sf extra) and multiple roof-top patios/verandas. The Banks is a SECURE, gated community in Keswick on The River. Enjoy access to River valley and walking trails throughout the community. Plus great school designations with quick access and retail/dining/gym/etc easily accessible. The possibilities are endless!! (id:6769)