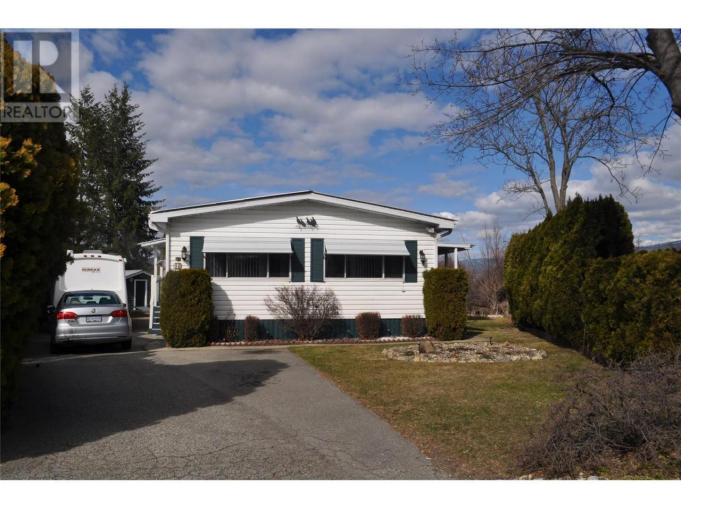

## 3999 Skaha Lake Road 12 Penticton British Columbia

\$334,000

Welcome to your own retreat off of the oxbow and close to Skaha Lake! This well-maintained 1990s doublewide mobile home offers comfort and natural beauty. Situated on one of the largest lots in the park, it offers a peaceful setting with the creek as your backdrop and no rear neighbors, just the presence of wildlife. Inside, you'll find spacious living areas with plenty of natural light. The kitchen is well-equipped with ample storage and counter space, ideal for cooking and entertaining. The adjacent dining area provides a cozy spot for meals with loved ones. Two bedrooms offer comfortable living, each with closet space. The Primary bedroom includes its own ensuite bathroom for added privacy and a large private deck. Outside, the property features two storage sheds and space for outdoor enjoyment. Nature lovers will appreciate the proximity to the oxbow, perfect for bird watching and enjoying the outdoors. All Measurements are approximate and were taken by hand. Buyer to confirm room measurements if deemed important. (id:6769)