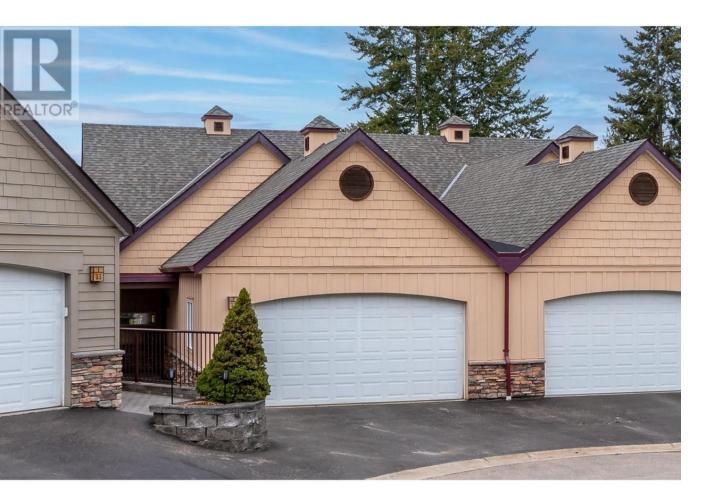

## 441 20 Street 12 Salmon Arm British Columbia

Welcome to the Prestigious Park Ridge. Convenient and Central location, close to all the amenities of Uptown Salmon Arm including Shaw Centre hockey arena & Salmon Arm Community Centre. A fabulous level entry home with all your living needs on the main floor. Featuring a row of sky lights brightening up your living space and a finished walkout basement. Great kitchen, dining, living room with a cozy gas fireplace and a covered deck off the living room featuring beautiful serene nature views & offering tons of privacy. Primary bedroom with a long window seat overlooks a peaceful wooded area. Enjoy your walk through closet to 4 piece ensuite with shower and tub. Laundry and garage access conveniently placed on your main floor. Below a second bedroom, full bathroom, Recreation room, & lots of storage. Zero yard work but still surrounded by nature! This is a quiet community perfect for enjoying retirement and relaxing! Don't delay! Book your viewing today! (id:6769)