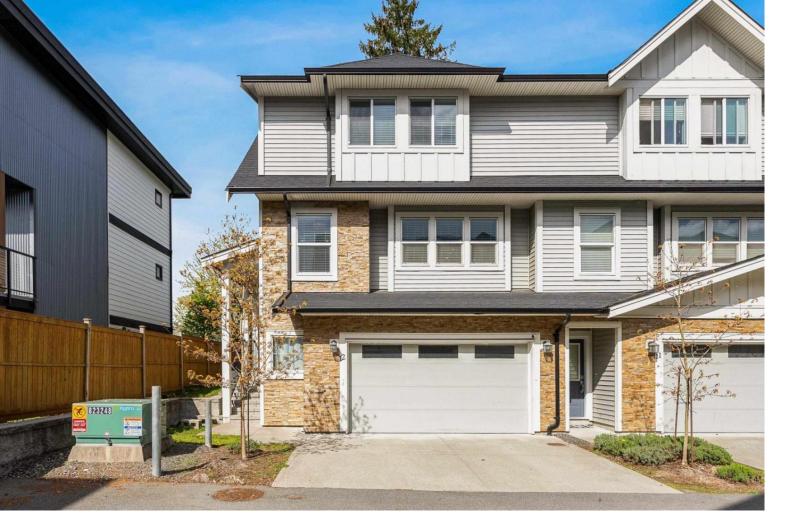

## 45455 SPADINA Avenue 12 Chilliwack British Columbia

Experience elegance in this beautiful 3-bedroom plus den, 3-bathroom corner unit townhome! The gourmet kitchen boasts upgraded gas stove, quartz countertops, and built-in shelving in the pantry. Custom features include blinds, closets, and premium built-ins throughout. Stay comfortable year-round with heat pump and central A/C, along with tankless hot water and hot water on demand. Enjoy the convenience of upstairs laundry with a full sink. Outside, a large patio and parking for 4 vehicles (2 covered, 2 open) await. Nestled in a quiet complex with ample street parking, and just steps away from shopping, restaurants, and leisure centers, this home offers the perfect blend of luxury and convenience. Don't miss out "" schedule your viewing today! (id:6769)