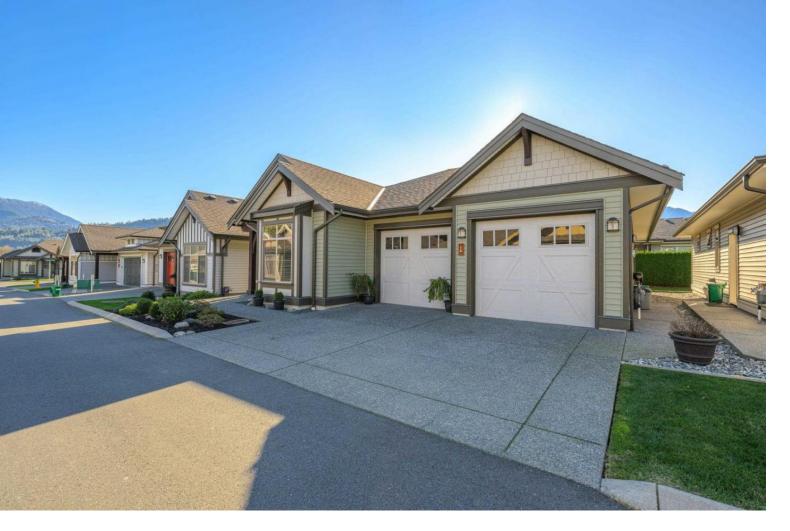

## 45900 SOUTH SUMAS Road 12 Chilliwack British Columbia

Welcome to the Evergreens at Ensley, a fantastic gated community w/great amenities, located in the heart of Sardis. This home offers 3000+sqft which currently has 2 bdrms & 2 bthrms. However, the 1500+sqft bsmt could have a 3rd bthrms, which is roughed in! White maple cabinetry, quality stainless steel appliance package w/gas range & built-in microwave, tile backsplash are just some of the features that accent this open-concept island kitchen. The main living area offers a tall vaulted ceiling, & a wall of windows to capture the natural daylight from south facing rear yard. E/Hardwood in the main area, kitchen & dining, tile in the entrance & bthrms, & carpet in the bdrms, all lightly lived on and still in great shape! The development offers great amenities like, a games & billiards room, library, exercise centre, large indoor & outdoor gathering areas with a kitchen & bbq's. All of this located close to shopping, clinics, restaurants, & the absolutely unbelievable outdoor recreation Chilliwack has to offer! \* PREC - Personal Real Estate Corporation (id:6769)