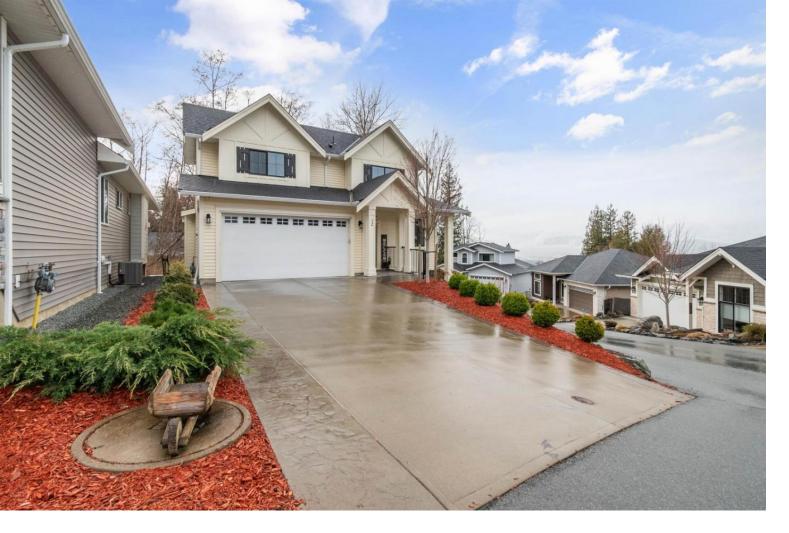

## 47045 SYLVAN Drive 12 Chilliwack British Columbia

\$9/9,900

Welcome to Benchley Creek, a gated community located at the top of Promontory with spectacular views looking over the entire city! Quality built and tastefully decorated, this 2 story with basement layout has an open main level with large kitchen island, quartz countertops and steps right off to your PRIVATE, covered balcony backing GREEN SPACE. Upstairs has a large master with SPA LIKE ENSUITE with double sinks, an open area perfect for an office, and another bedroom with its own ensuite. WALKOUT BRIGHT BASEMENT has a bdrm, a full bathroom, large recreation/media room, & extra storage space. Double garage, CENTRAL A/C & a fully fenced yard for 2 pets of all sizes. Bareland Strata of \$175 - you own your lot! Call for your private tour today! (id:6769)