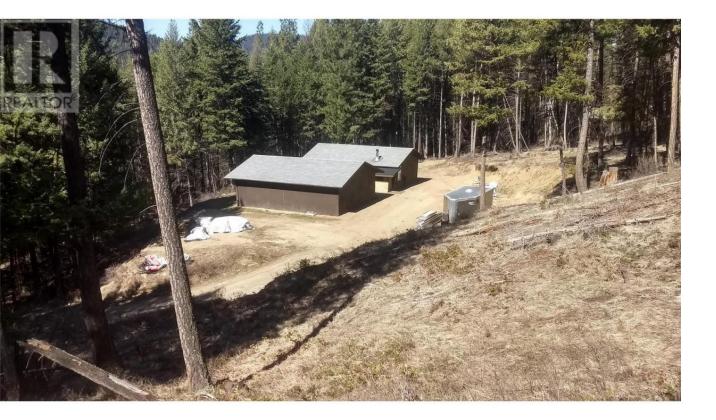

## 6350 33 hwy Highway 12 Beaverdell British Columbia

\$264,900

Adventure awaits in Beaverdell at this 4 acre lot, one building converted to a livable space (1 bedroom and Den). Explore this beautiful location and enjoy all year round outdoor fun. Dreaming of living on an acreage, enjoying 4 beautiful seasons. Build your dream home or a cottage away from home, 4 acres with outbuildings that have, power, water, , internet and cell service . Close enough to Kelowna for your shopping and entertainment needs, yet far enough to enjoy quiet & peaceful living. Paved road right to your driveway Big White Ski resort 45 min away. NO Zoning. The CO-OP is very laid back, they don't really mind what is built. Princess Hills Properties is on title and each lot owner owns a share in Princess Hills company that gives them exclusive rights to their lot. (id:6769)