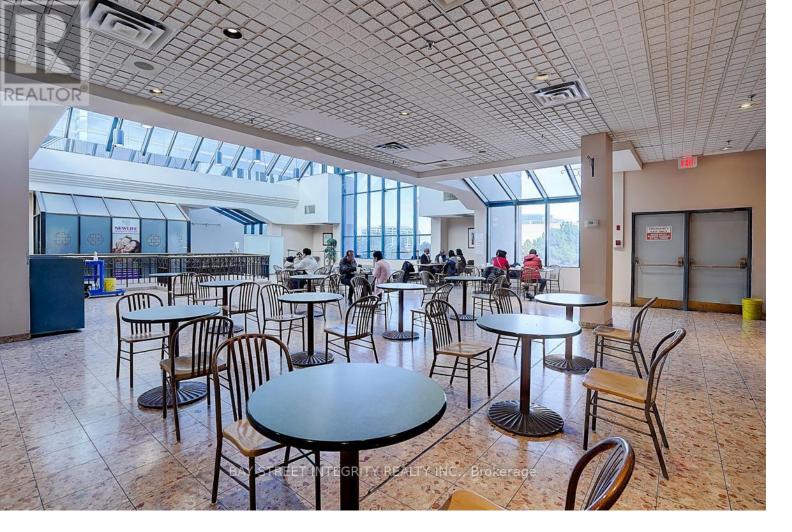

## 670 Highway 7 12 Richmond Hill Beaver Creek Business Park Ontario

\$178,000

This 423-square-foot restaurant space is located in the bustling Shoppes of the Parkway, directly next to the Sheraton Hotel in downtown Richmond Hill. With ample underground parking shared with the hotel and additional outdoor parking, the location is easily accessible from City Hall and benefits from high visibility and steady foot traffic. An excellent opportunity to either open your own restaurant or lease the space for a solid return. The unit is already equipped with a commercial hood fan and a sprinkler system. Rent is \$2500 net rent + TMI. (id:6769)