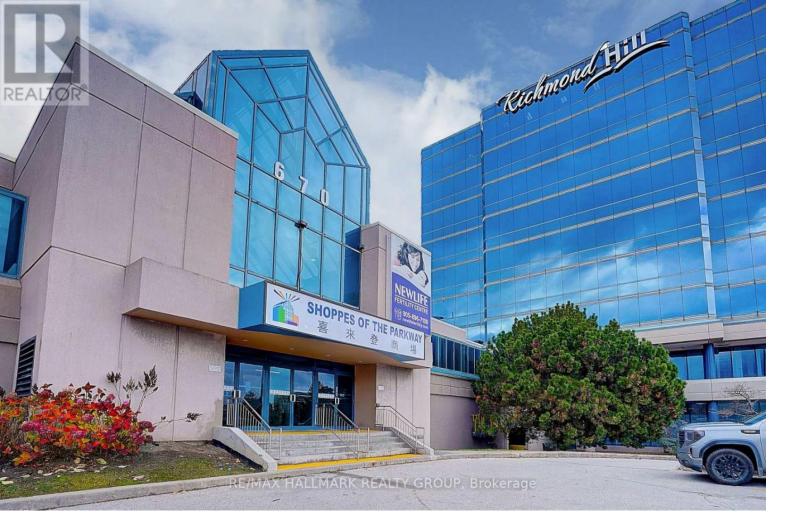

## 670 Highway 7 Road 12 Richmond Hill Beaver Creek Business Park Ontario

\$198,000

Restaurant Property for Sale: A 423-square-foot food court unit located in the Shoppes of the Parkway, adjacent to the Sheraton Hotel in the heart of Richmond Hill town center. This property benefits from extensive underground parking shared with the hotel, with additional outdoor parking available. Conveniently accessible from City Hall and directly connected to the food court, this space offers high visibility and foot traffic. The current tenant, a Korean fried chicken restaurant, has a lease that ends in two months. Tenants will move out. This is a prime opportunity to start your own restaurant or lease the space for a strong return on investment. The unit is equipped with a commercial hood fan and a sprinkler system. (id:6769)