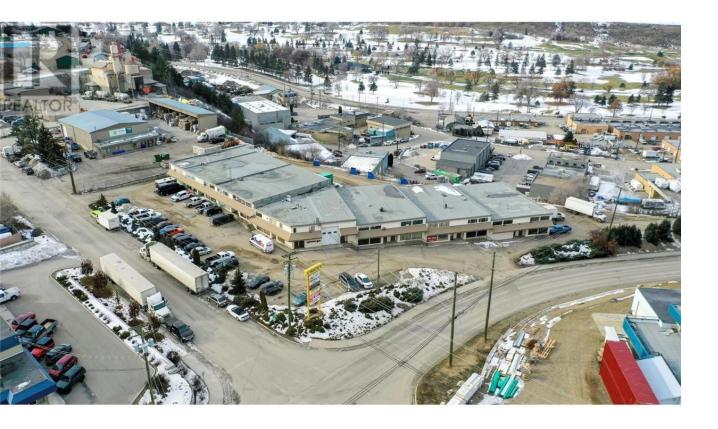

## 740 Waddington Drive 12 Vernon British Columbia

Light Industrial commercial space for sale on Middleton Mountain in Vernon, in popular 12 unit commercial strata complex. Great end unit location with 2328 sqft of space. Main level includes approx. 1277 sq. ft of bay floor area with 15 ft ceilings, 4 overhead bay doors, 604 sft of office space and 477 sqft of office space on the second-floor mezzanine. Multiple access points from Waddington Drive and 11th Ave, including dedicated back lane to bay area. Multitude of uses with INDL zoning. (id:6769)