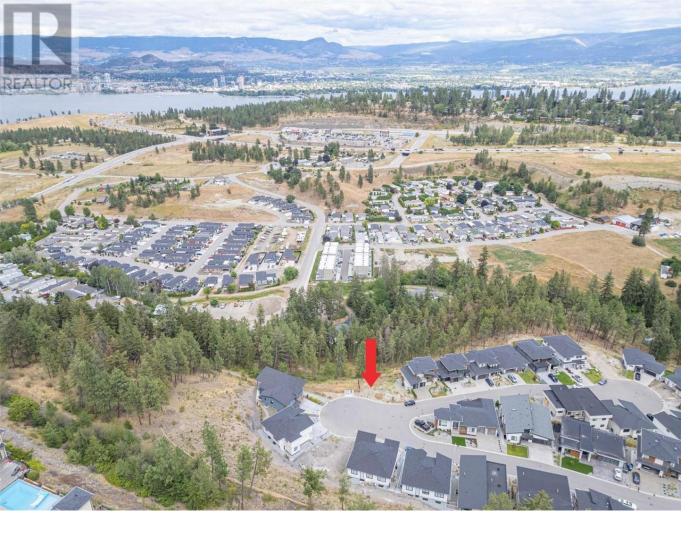

## 830 Westview Way 12 West Kelowna British Columbia

\$410,000

Welcome to your future home in Keefe Creek, West Kelowna's premier residential community. This exceptional lot offers a rare opportunity to build your dream home amidst breathtaking natural beauty and modern convenience. Just 5 minutes from downtown Kelowna, you'll enjoy easy access to city life. This lot is fully serviced at the lot line and ready to build. Create your custom home with panoramic views of Okanagan Lake, cityscape and the valley. Don't miss this incredible opportunity to secure one of the very few remaining lots in Keefe Creek! (id:6769)