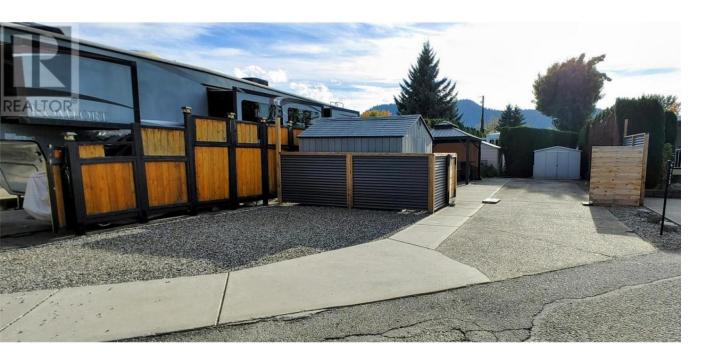

## 415 Commonwealth Road 120 Kelowna British Columbia

\$122,900

Park Model site, 2217 sq. ft. Lease term until 2046. Park Fees \$5,187 includes GST in 2024. Taxes approximately \$297, 2022. Power, propane, phone, wifi and TV extra. Sewer and water included. Low maintenance site with cable hookup, 50 amp electrical service, and shed wired for power. Gazebo, umbrella, patio furniture, are included with the property. Front fence is moveable to easily park RV. Parking for up to three cars in front of fence. 3 Pets allowed, two of which can be dogs. Close to Activity Centre with outdoor pool, hot tub, laundromat, showers & washrooms. The park offers pools, hot tubs, beach, children's playground and activity areas, sports equipment rentals, billiards and games room, library, craft shop, woodworking shop, community gardens, herb garden, shuffleboard, horseshoe pits, tennis, pickleball, basketball, exercise room, dance floor, hair care center, coin laundromats, and 6 hole golf course on site. (id:6769)