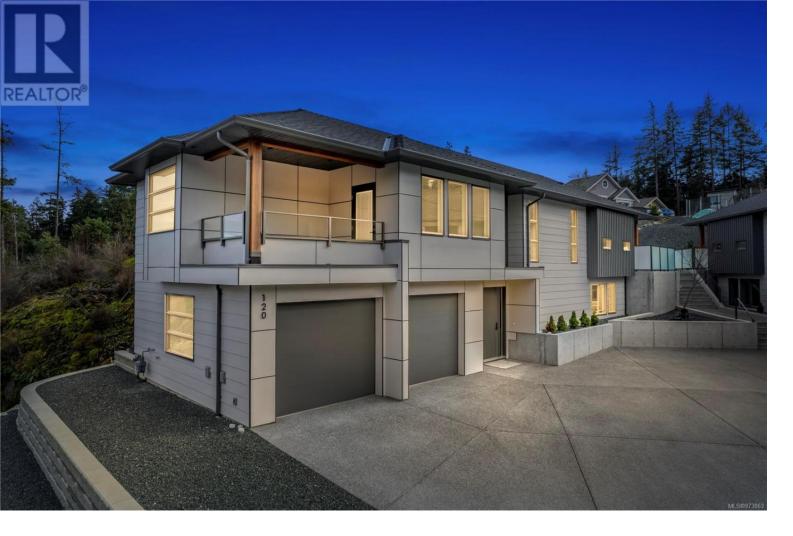

## 120 Bray Road Nanaimo British Columbia

\$1,149,000

Welcome to this charming new home in the heart of Cottle Creek Estates. This inviting residence features three bedrooms plus a den, offering a perfect blend of comfort and elegance. The kitchen is a true delight, showcasing high-end appliances and custom cabinetry set against gorgeous quartz countertops. You'll love the serene primary bedroom and the spa-inspired ensuite, which boasts floor-to-ceiling tiles, a rainfall shower, a freestanding tub, and a dual vanity. The spacious living room is a warm retreat, highlighted by a sophisticated 60" fireplace framed with rich oak cabinetry--ideal for cozy nights in. Outside, you'll find a welcoming front deck and a rear patio designed for entertaining, complete with a BBQ hookup and roughed-in hot tub power. Additional touches like engineered hardwood flooring, an EV charger rough-in, and a New Home Warranty make this home not just beautiful, but also thoughtfully equipped for modern living. (id:6769)