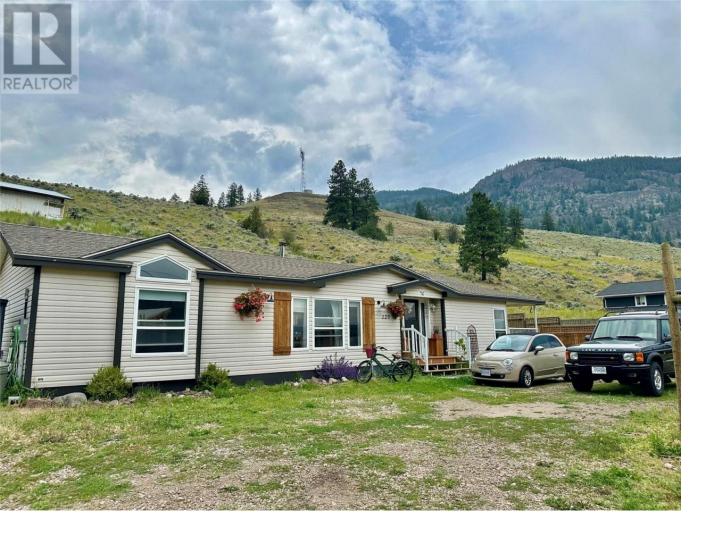

## 120 Resolute Road Kaleden British Columbia

\$649.000

Welcome to your private escape in the heart of Twin Lakes, just 15 minutes from Penticton, 4 minutes to Twin Lakes Golf & Country Club, and only 4 minutes to Yellow Lake—perfect for fishing enthusiasts! Set on 2.475 acres, this property offers space, privacy, and functionality. The approx. 1600 sq ft home features vaulted ceilings, 2 spacious bedrooms including a large primary suite with a luxurious 5-piece ensuite and relaxing soaker tub. A bright, open kitchen and a light-filled living room with a cozy wood-burning stove create an inviting space for relaxed family living. Enjoy indoor-outdoor living on the spacious patio, ideal for entertaining or soaking in the peaceful setting. With 200 amp service, there's plenty of power for your lifestyle. Bring your animals, your toys--there's room for everything! And don't forget the large container shop with power and water, perfect for a workshop, storage, or hobby setup. If you're looking for space to breathe, play, and live comfortably just minutes from recreation, this is the one. (id:6769)