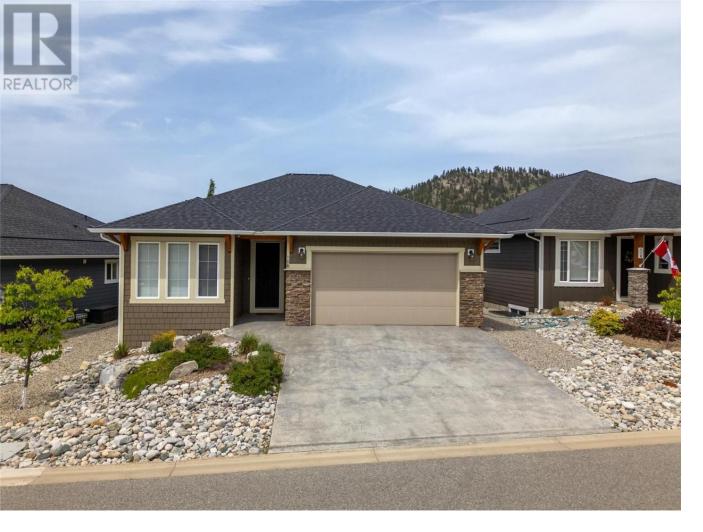

## 120 Sendero Crescent Penticton British Columbia

\$1,050,000

Welcome to Sendero Canyon, a family friendly neighborhood at the edge of trails and nature yet still close to schools and parks! This four bedroom plus den home has an excellent layout for a family with older kids, or empty nesters looking for one level living with extra space for guests to come! The bright and open plan main floor has everything you need. A bright office at the front of the house is near the guest bathroom, then you enter into the large great room design kitchen/living/dining. Enjoy the easy care laminate floors, the decorative tray ceiling, large warm wood toned kitchen with a center island and room for stools, and features fireplace. From here you can step out onto the large and partially covered back deck, a perfect spot to entertain and access the gorgeous flat backyard with mature landscaping. Finishing off the main floor is the laundry room, and the beautiful primary bedroom with its large walk In closet and ensuite bathroom complete with double sinks and separate tub and shower. Downstairs is the perfect teenager space, with three good sized bedrooms, a full four piece bathroom, and then a huge rec room. Topped off with a double garage and driveway parking this package has it all. Sendero is located in the Columbia elementary school catchment, a desirable school that is conveniently nearby. There are endless walking and hiking trails nearby as well as a park. Come see what this lovely home and community have to offer! (id:6769)