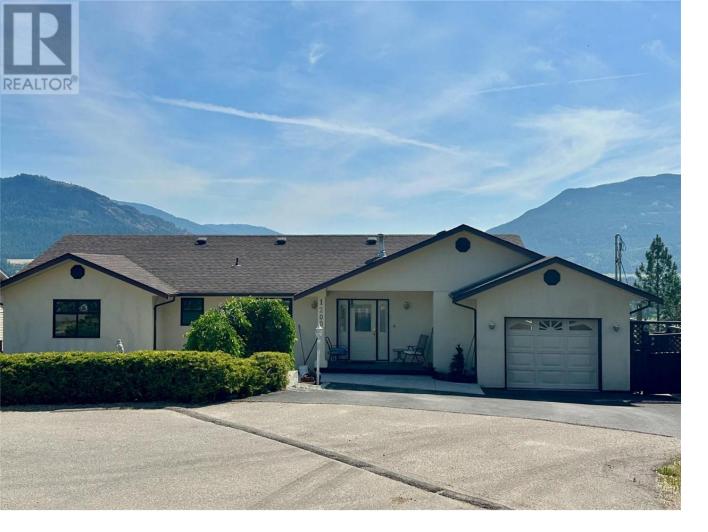

## 1200 Lawes Street Enderby British Columbia

Custom-Built with Incredible Views - 1200 Lawes Street, Enderby, BC Set high above Enderby, this meticulously constructed home offers panoramic views of the valley and the Enderby Cliffs --a picturesque backdrop to everyday living. Built with care and craftsmanship, this custom home features oversized, high-quality lumber, delivering superior strength, comfort, and long-term value. Inside, the main level offers 3 spacious bedrooms and 2 full bathrooms, complemented by a tastefully updated kitchen that opens to bright living and dining spaces. Large windows flood the home with natural light while framing those sweeping views. The lower level includes a separate 1 bed/1 bath suite with its own entry, perfect for extended family, guests, or rental income. You'll also find unfinished rooms ready to be transformed into additional bedrooms, a home theatre, or creative space tailored to your lifestyle. Sitting on a large, beautifully landscaped lot with ample parking, this property offers flexibility, privacy, and pride of ownership in a quiet, well-established neighbourhood. Key Features: \*\* Custom-built using oversized, high-quality lumber & insulation \*\* 3 bed/2 bath main level + 1 bed/1 bath suite below \*\* Updated kitchen, newer windows & new roof \*\* Unfinished lower-level space for future development \*\* Expansive yard, ample parking & unobstructed views A rare combination of craftsmanship, location, and potential--this home is as solid as it is stunning. (id:6769)