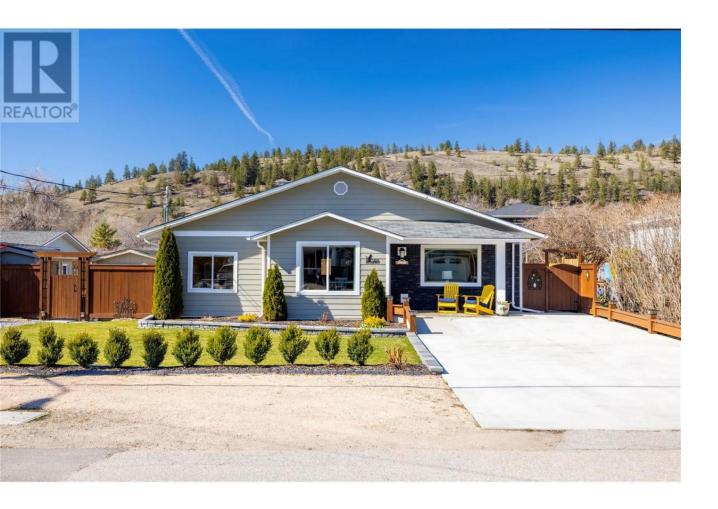

## 12006 Sinclair Road Summerland British Columbia

\$1,150,000

This residence is an exceptional choice not only for its wheelchair-friendly features, including wide doorways and spacious hallways, but also for families seeking a versatile property that can accommodate income opportunities or multi-generational living. The open, well-lit floor plan includes a kitchen brimming with storage and new stainless-steel appliances. It offers three bedrooms plus an office, with two bedrooms boasting ensuite facilities and the third next to a 4-piece bathroom. The primary suite can be modified for greater privacy with minimal changes. The master bedroom's separate entrance enhances its potential as a distinct rental space or an in-law suite. The enchanting backyard features varied raised garden beds, an elegant stamped concrete patio with an electric awning, and views of Giant's Head Mountain, ensuring a pleasant environment for all residents. The driveway has ample parking, plus RV space. Adding significant value is the modern carriage house, constructed in 2019, which includes two bedrooms, 1.5 bathrooms, a well-organized kitchen, and a side entrance with ramp access. It offers privacy with its own yard, apricot and peach trees, a patio with electric awning, and separate parking, making it perfect for additional rental income, a guest house, or family members needing their own space. To explore the full range of the property's attributes and potential uses, please refer to the listing brochure. (id:6769)