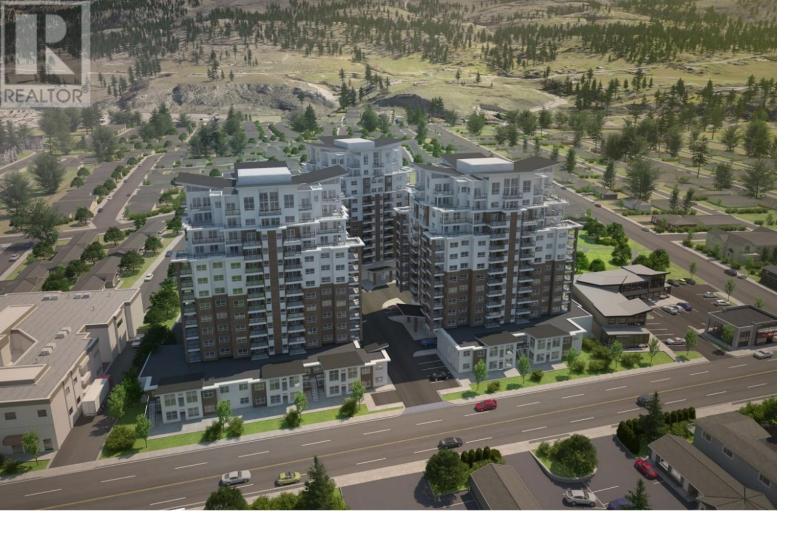

## 3362 SKAHA LAKE Road 1203 Penticton British Columbia

\$750,000

Skaha Lake Towers, Phase 3: BRAND NEW & under construction, steel & concrete condos just a few blocks to Skaha Lake & parks! With completion in 2024, now is the time to pick your condo & choose from a selection of finishing colors & upgrade options. This unit comes with a parking stall, storage locker, window coverings & all 6 appliances. This 2 bed 2 bath plus den NorthWest facing unit is 1375sqft & comes with some of the largest decks in the building & offers outdoor living at its finest. The floor plan is open and has a truly amazing layout with a huge amount of glass to take advantage of the breathtaking views, 9ft ceilings hardwood floors & solid surface countertops. This is one of the most spectacular floor plans & decks for outdoor living in the city. There is a gas fireplace, gas fired hot water-on-demand, and forced air heating and cooling. There are several different finishing options to choose from including a list of upgrades. Includes GST (id:6769)