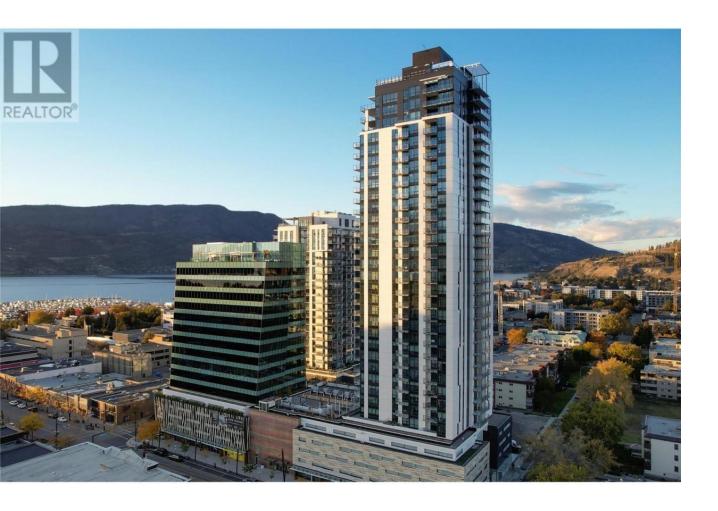

## 1488 Bertram Street 1208 Kelowna British Columbia

\$609,800

Welcome to Bertram, downtown Kelowna's newest amenity-rich community. Bertram has been designed to with modern touches throughout, with oversize black frame windows, warm wood accents, and common areas designed to maximize Kelowna's outdoor living potential. This NE facing 2 bedroom, 2 bathroom home offers city and mountain views, with a nearly 100 sqft patio to enjoy Kelowna's beautiful scenery. Incredible bonuses include a 34th floor rooftop pool and lounge area with hot tub. Bertram is packed with all the modern features including dedicated pet areas, beautiful fitness centre, and a second outdoor recreation plateau, coworking areas, and more. All this an easy walking distance to every service and shop imaginable. One heated underground parking stall. Vacant and ready for quick possession. (id:6769)