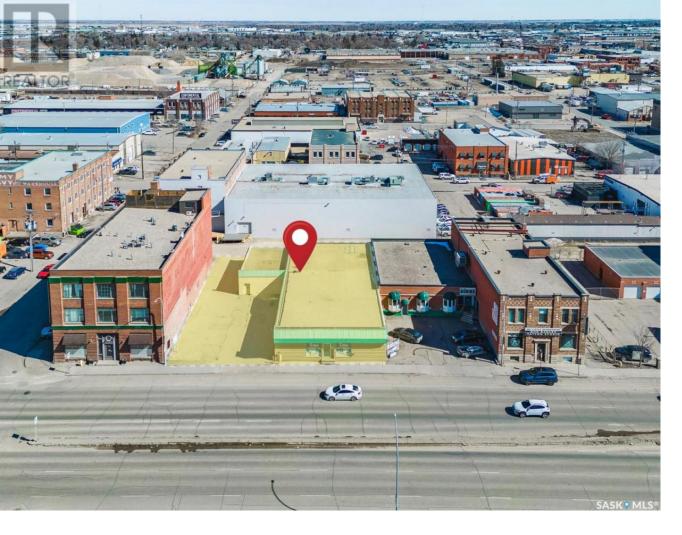

## Regina Saskatchewan

This highly visible property boasts high traffic counts (approximately 31,500 vehicles per day) and ample parking for tenant staff and visitors. There is a wheelchair accessible entry door at the north end of the building as well. Featured property offers 5,600 SQFT of open area which is great for retail/office and just off to the side is 1200 SQFT of vault, perfect for storage Many office and retail users surround this location including: Brownstone Plaza, Value Village, Dilawri Group, Gould Billiard and Patio, Superblinds and Drapery, Sunset Salon Services, BTS Group and Sunset Strip. Join these other businesses today. Broad Street location in Warehouse District area. Available immediately. Low op. cost. (id:6769)