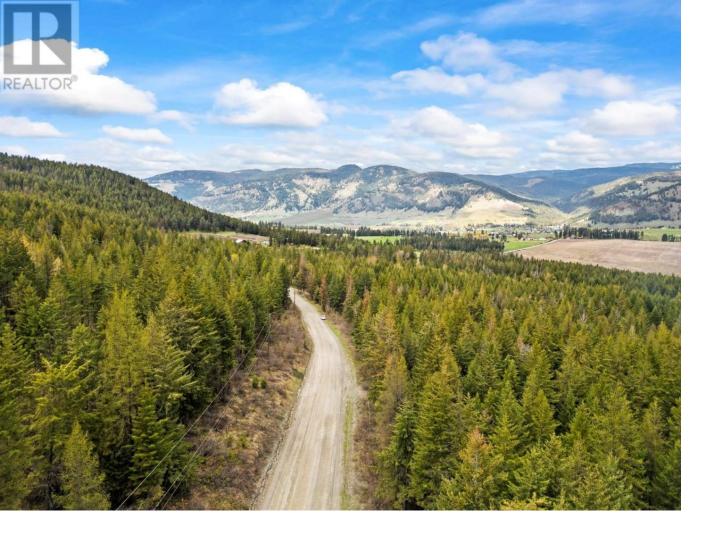

## 121 Bluenose Road Vernon British Columbia

\$499,900

LOCATION! Unlock the possibilities on this remarkable 19.79-acre parcel, conveniently located just 20 minutes from Vernon. This acreage features mature trees and a selection of level building sites. Design your dream home where you can create gardens, find valley views, or establish pastures - the space is yours to define. Essential services are in place with power at the road and a high-yield (30 GPM) Artesian well. Situated on a well-maintained road, a short 1 km from pavement and overlooking the Coldstream Valley, this property balances rural serenity with easy access to amenities. Whether you desire a private retreat or a self-sustaining homestead, this wilderness land offers a blank canvas for your aspirations. (Please be aware of local wildlife and take necessary precautions, such as carrying bear spray and making noise when on the property.) (id:6769)