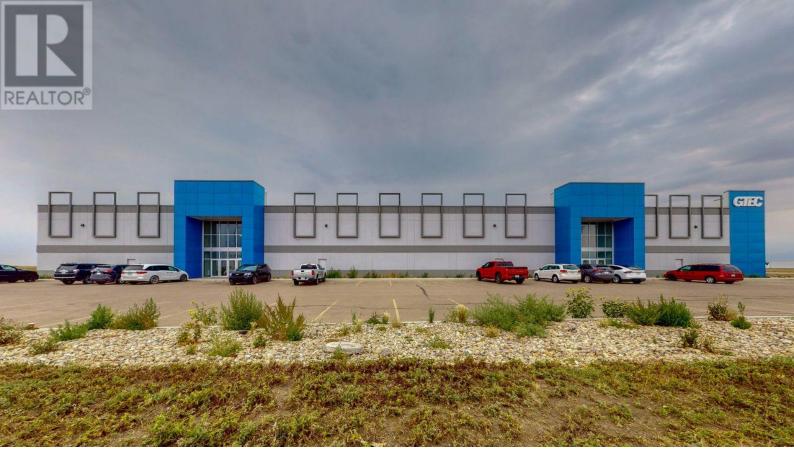

## Regina Saskatchewan

\$1.250

Turnkey 600 sqft commercial condo unit available for sale or lease in modern business mall facility. This business mall is situated in West Regina inside of the busy Dewdney Avenue entrance at the GTH. The business mall provides ample parking for owners and visitors and is easily accessible from the new Bypass highway as well as Dewdney Avenue. The GTH (Global Transportation Hub) is both a large logistics and industrial park and an "inland port" recognized with foreign trade zone status. This provides unique financial advantages for any companies doing import/export as well as unmatched access to highway and rail transport links that connect to seaports and major cities across the North American continent. This commercial condo would be an excellent opportunity for a new business start up or any existing company. Especially if they are involved in the Import/Export sector or wish to be located close to large industrial and logistics companies like CP Rail Loblaws SaskPower Cargill Trucking companies Sask Liquor Gaming Authority or Emterra. Affordably priced this presents an opportunity for small businesses to transition from renting their space to owning it. Additionally any company wanting to establish a new location in the Regina marketplace should look at this opportunity. Utilities condo fees and property taxes are included in lease rate. Telephone and internet service are the tenants responsibility. (id:6769)