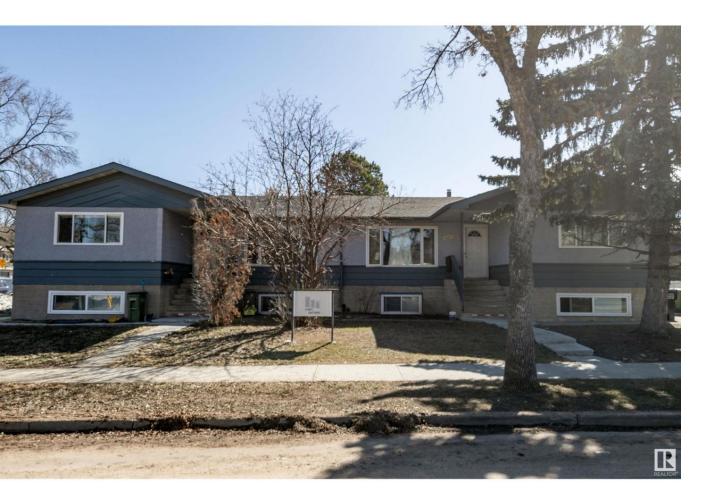

## Edmonton Alberta \$850,000

Investors Dream in Dovercourt! Both sides of a duplex on one title on a 944 SQM Corner Lot across from Dovercourt School! Buy and Hold. Live on one half and have your tenants pay the mortgage. 6 Units in total 2x3 bed upper units, 2x 1 bed basement suite, 2x bachelor basement suites. SIX FURNACES! The options are endless. A well Maintained Turn-Key Property, Roof 2022, Windows 2016, Furnaces 2016, Freshly Painted units, Updated Laminate and Tile Flooring. All 6 units rented for \$6,950 monthly including utilities. The time to start Cash Flowing is NOW! (id:6769)