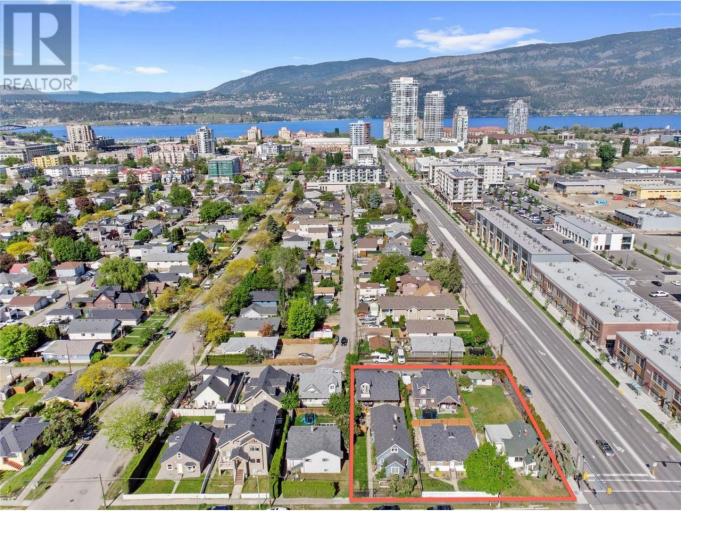

## 1216 Ethel Street Kelowna British Columbia

\$1,450,000

3 Home land assembly, must be sold with 1206 and 1220 Ethel street(total list price \$4,499,000). Total assembly .45 Acres. Total rental income for all 3 properties \$9680/m tenants all pay own Electric/gas. City has previously stated that they would support MF3/CA1. Assembly sits in a Core Neighbourhood area (C-NHD) and lines a Transit Supportive Corridor. Located in the mecca of downtown development, don't waver on this incredible opportunity to supply housing to an influx of: UBCO students, savvy investors, & city slickers eager to own a piece of Kelowna's urban revolution. 1 hour to Big White, 20 minutes to YLW international airport, 16 minutes to UBCO (along HWY 97) 2 minutes to the future downtown campus, & walking distance to groceries, shopping, restaurants, entertainment, parks, and beaches. Homes being sold ""as is where is."" Selling for LAND VALUE. Jump on this rare opportunity to secure your legacy & contribution to downtown Kelowna's evolving skyline. (id:6769)