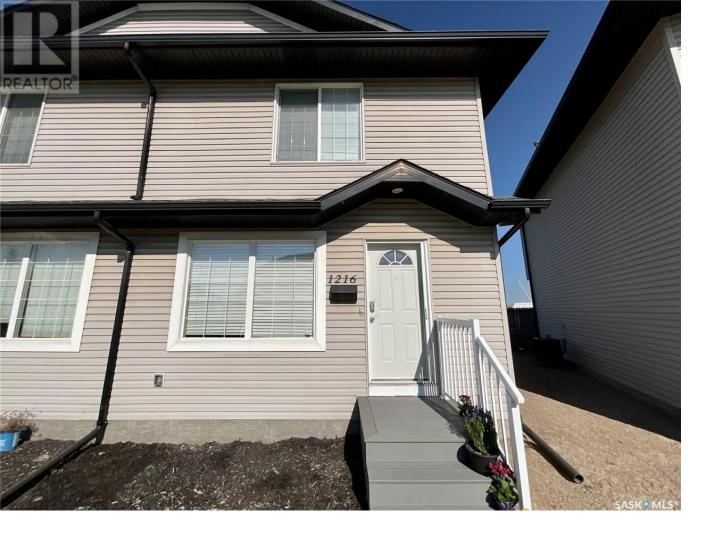

## Regina Saskatchewan \$199,900

Situated in Wessex Place, this condo and has a spacious and bright living room The front of this unit faces east overlooking the green area and playground and the back patio faces west with a large open area so you will have plenty of light. The bright kitchen has a pantry which is a bonus storage area and it has patio doors leading to the patio space which is great for entertaining guests for a BBQ in the summer. Upstairs there is an office area which could possibly be converted into a bedroom or a den, great if you are working from home. There are 2 bedrooms and 1 bathroom also located on the second level and the master bedroom has a spacious walk in closet. The lower level has a family room and recently developed 2nd bathroom. This unit has it all bedrooms, bathrooms parking size plus 2 parking stalls on a quiet bay for a great price (id:6769)