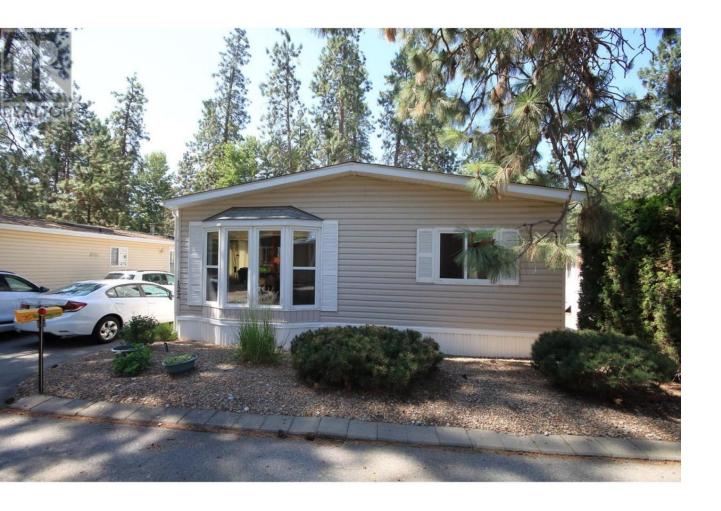

## 8487 HWY 97 Other 122 Oliver British Columbia

\$369,900

Charming Country Pines Mobile Home Park. Step inside this delightful double-wide, where you will be greeted by a bright, open space with vaulted ceilings that create an airy atmosphere. Cooking enthusiasts will love the updated kitchen with its corner sink, skylight, and pantry. The wall oven and portable kitchen island add extra convenience, while the stainless-steel appliances give it a modern touch. Retreat to the primary ensuite where you can unwind in the lovely soaker tub or take a quick shower in the renovated main bathroom featuring granite countertops and a luxurious walk-in shower with glass sliders. The living room features a bay window and a fireplace. One of the home's standout features is the all-season sunroom, offering a cozy gas fireplace; it's the perfect place to curl up with your favorite book. Step into the backyard from the sunroom, and you'll discover welcomed shade from the mature pines and cedar hedging, which create a wonderfully private space. A common green space is tucked behind and is accessible through a metal archway. The workshop, complete with overhangs and power, is a dream come true for a hobbyist. Located 10km north of Oliver and south of Penticton, this home offers easy highway access and access to Gallagher Lake for a swim. A peaceful retirement haven or a low-maintenance home base, this property checks all the boxes. Come and experience the warmth and charm of this move-in-ready home. Two furry family members are permitted. (id:6769)