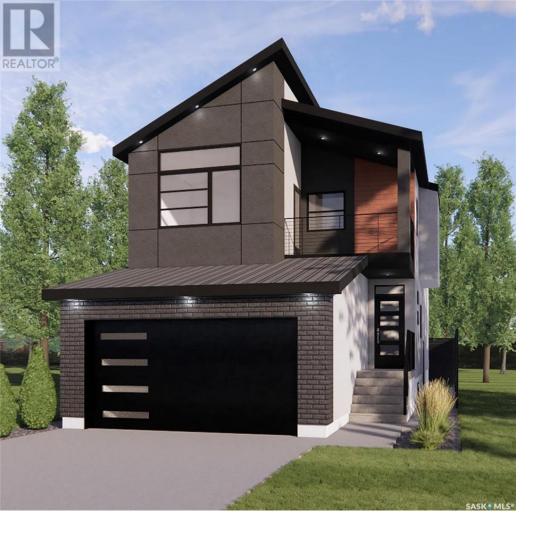

## Regina Saskatchewan

\$629.900

PROPERTY HAS BEEN VIRTUALLY STAGED. Desirable location on Durham drive. This 2018 sq. ft. 2-storey is under construction. High-end finishes thru out. The large front foyer leads to the wide open kitchen, living room and dining room. The main floor also consists of a flex/office room, mudroom off direct entry double car garage, walk thru panty that leads to the kitchen. Open staircase leads to a substantial second floor containing a bonus room, 2 bedrooms serviced by the 4-piece bath and a luxurious master bedroom with a walk-in closet, private balcony and 5-piece bath. The private side entry to the lower level, that could be developed into a 2-bedroom suite. (id:6769)