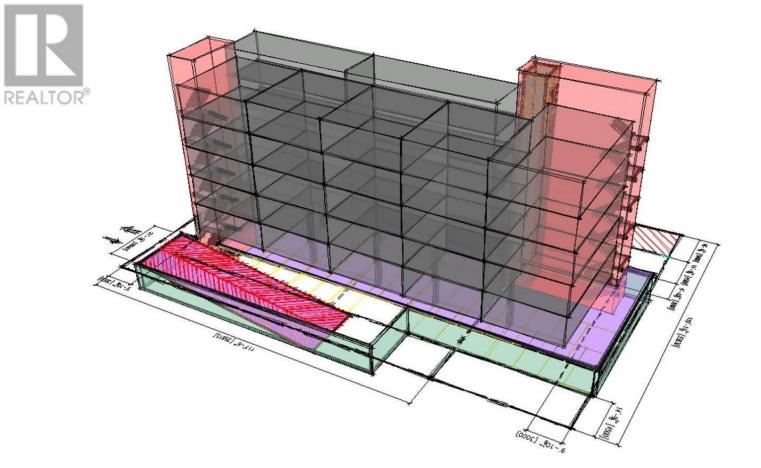

## 1220-1230 Highway 33 W Other Kelowna British Columbia

\$2,788,000

Opportunity for Investors and Builders!! 0.41 Acre (17,860 SF) lot with 1220 Hw33 - home has 5 beds and 2 baths, a huge backyard with a workshop. And 1230 Hwy 33 - home comes with 2 bedrooms plus a bath. Future Land uses C-NDH, on a transit-supported corridor. As per the new Kelowna Official Community Plan, transit-supported corridors can support added density and this can potentially support a multifamily development of 35 residential units in total with a gross floor area of - 30,000SF. (id:6769)