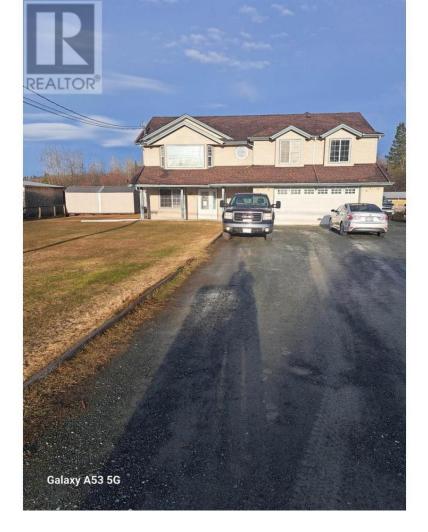

## 1220 BLACKBURN Road Prince George British Columbia

\$759,900

Have you been wanting acreage, but worried about dealing with a well and septic? No worries, this custom home on over 9 acres is on city water, sewer and garbage removal and just a few minutes from town. Spacious lawn areas surround the house with treed acreage behind. A double garage and lots of outside storage allow you to keep your toys safe. The generous entrance area leads to the main floor family room, two bedrooms (one with an efficient Blazeking woodstove), full bathroom, laundry room and covered backyard access. The upstairs features an inviting living room, adjacent dining area with French doors to the sundeck, 3 bedrooms (primary bedroom has a full ensuite and walk-in closet), another full bathroom and a timeless kitchen with lots of counterspace and eating nook! (id:6769)