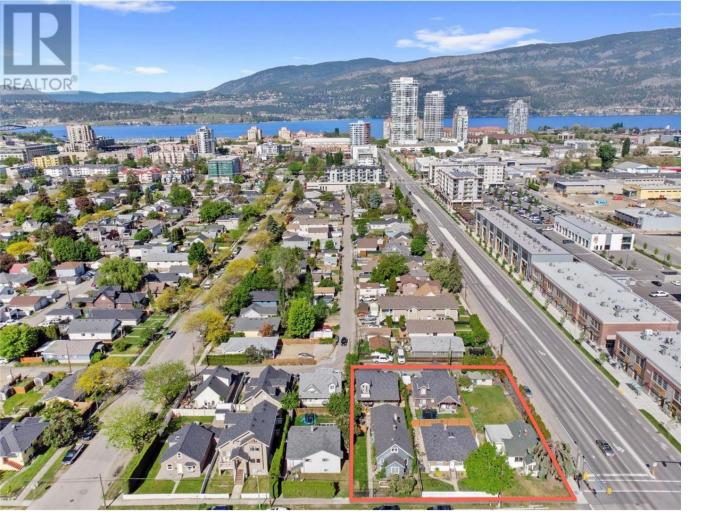

## 1220 Ethel Street Kelowna British Columbia

3 Home land assembly, must be sold with 1206 and 1216 Ethel street(total list price \$4,499,000). Total assembly .45 Acres. Total rental income for all 3 properties \$9680/m tenants all pay own Electric/gas. City has previously stated that they would support MF3/CA1. Assembly sits in a Core Neighbourhood area (C-NHD) and lines a Transit Supportive Corridor. Located in the mecca of downtown development, don't waver on this incredible opportunity to supply housing to an influx of: UBCO students, savvy investors, & city slickers eager to own a piece of Kelowna's urban revolution. 1 hour to Big White, 20 minutes to YLW international airport, 16 minutes to UBCO (along HWY 97) 2 minutes to the future downtown campus, & walking distance to groceries, shopping, restaurants, entertainment, parks, and beaches. Homes being sold ""as is where is."" Selling for LAND VALUE. Jump on this rare opportunity to secure your legacy & contribution to downtown Kelowna's evolving skyline. (id:6769)